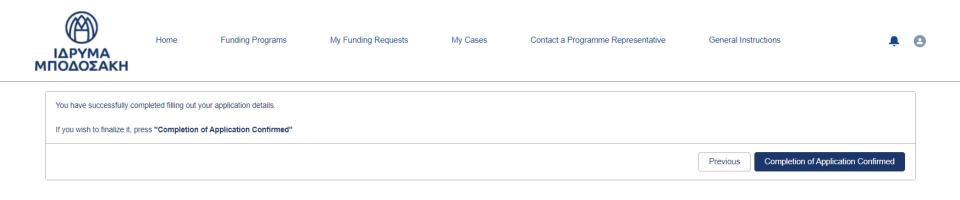

**Step 14 - Completion of Application Confirmed** 

To confirm completing the application, click 'Completion of Application Confirmed' and then 'Exit'.

After you have clicked 'Exit', you will be directed to the Main Application Page..

Image 18