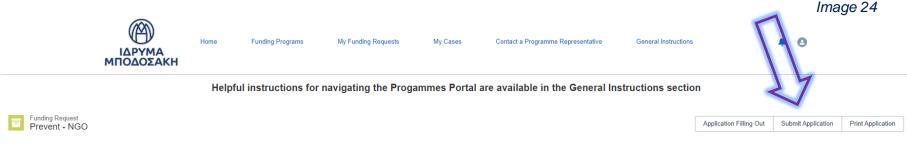

#### **Step 21 – Submit Application**

After you have uploaded all the documents, click 'Submit Application' to complete the process.

Application Status Application to be submitted

To submit your application to the Programme, you need to click "Final Submission of Application".

Then, you will receive a submission confirmation email from the Programme's Executive Unit. The application's status on the Programme Portal will change from "Application to be submitted" to "Submitted".