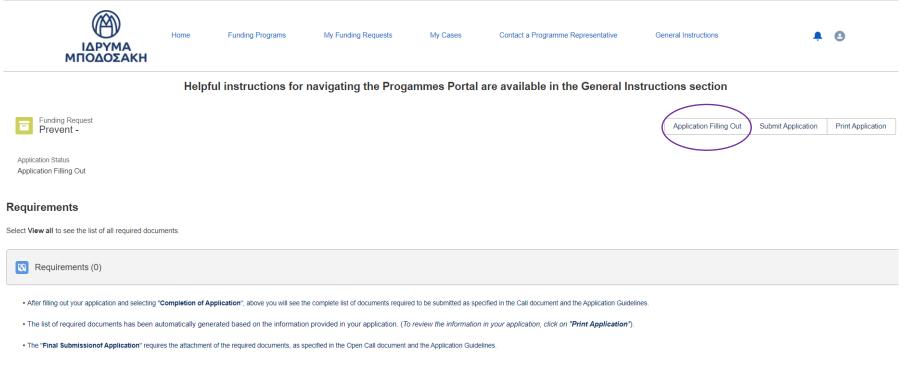

Then, you will be directed to your application screen, where you can begin filling it out by selecting "Application Filling Out" at the top right.

For more information on navigating through the Bodossaki Foundation Programmes Portal, please refer to the "General Guidelines" section.