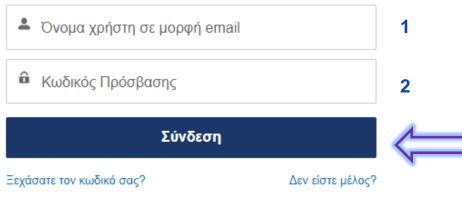

#### Image 4

Step 4 – Log In Page

 On the Portal's Log In Page : <u>https://bodossaki.my.site.com/fun</u> <u>dingprograms/s/login/?language=</u> <u>el</u>, fill in the username (1) and Password (2) and then click 'Σύνδεση/Log In'». (Image 4)