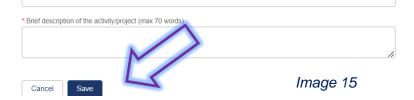

Describe up to 5 most relevant to the call activities and projects realized by the organisation over the last three (3) years Image 14

You can add multiple records to the information requested above by clicking the "New" button

蔮

- · Fill in the information required and click 'Save' on each record
- · To edit or delete your entries, select the arrow to the right of each entry and click 'Edit' or 'Delete' respectively

| * Activity/project title |      |      |      |
|--------------------------|------|------|------|
|                          |      |      |      |
|                          |      |      |      |
| * Start                  |      |      |      |
|                          |      |      | 曲    |
|                          |      |      |      |
| * End                    | <br> | <br> | <br> |

\* Role (Coordinator or Partner)

\* Activity/Project Budget (€)

\* % of budget managed by the organisation

After you have added all the required information, click '**Save**'.

New

No data to display