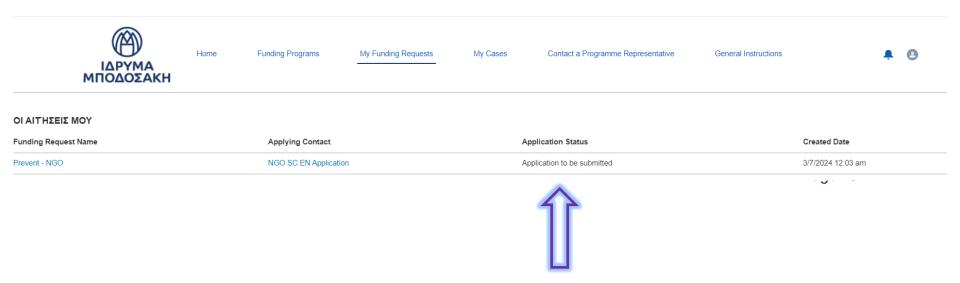

## **Step 15 – Application Status**

Under the tab 'My Funding Requests' the application status will be 'Application to be submitted'.